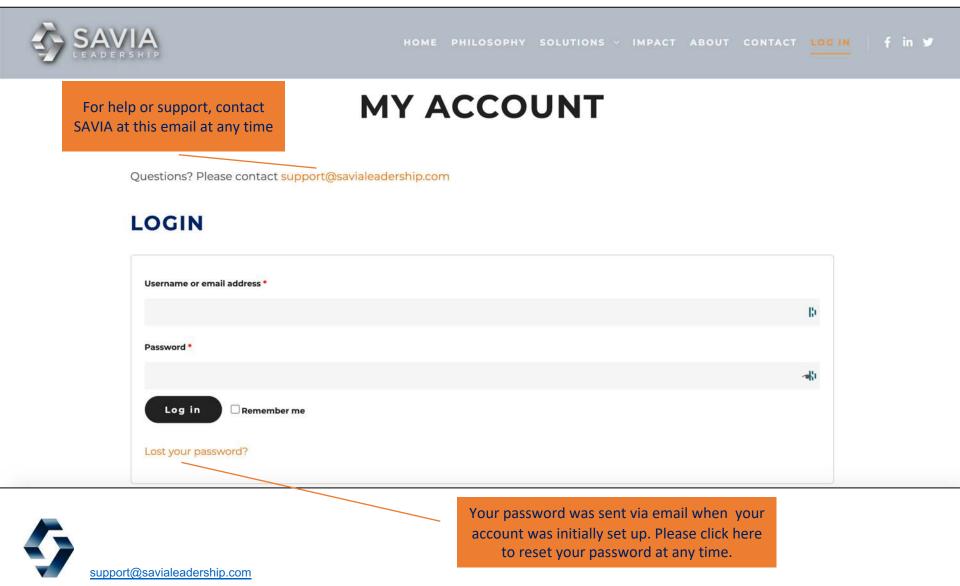

### MY ACCOUNT

Questions? Please contact support@savialeadership.com

- Dashboard
- Shop
- Orders
- Downloads
- Addresses
- Payment methods
- Account details
- Logout

Hello Mike Jaffe (not Mike Jaffe? Log out)

From your account dashboard you can view your recent orders, manage your shipping and billing addresses, and edit your password and account details.

SHOP

Questions? Please contact support@savialeadership.com

Upon successful Login, you are taken to your MY ACCOUNT page. This is your

main DASHBOARD

support@savialeadership.com

Shop