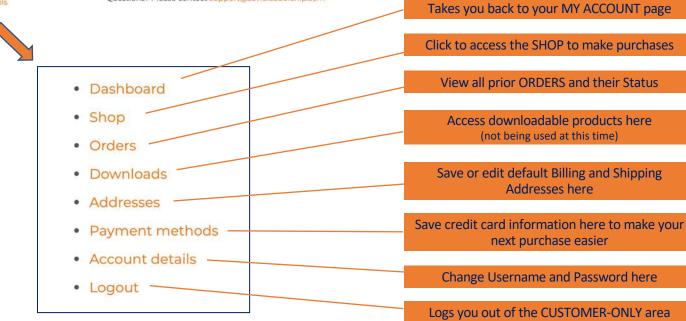

### MY ACCOUNT

Questions? Please contact support@savialeadership.com

- Dashboard
- Shop
- Orders
- Downloads
- Addresses
- Payment methods
- Account details
- Logout

Hello Mike Jaffe (not Mike Jaffe? Log out)

From your account dashboard you can view your recent orders, manage your shipping and billing addresses, and edit your password and account details.

SHOP

Questions? Please contact support@savialeadership.com

Upon successful Login, you are taken to your MY ACCOUNT page. This is your

main DASHBOARD

support@savialeadership.com

Shop