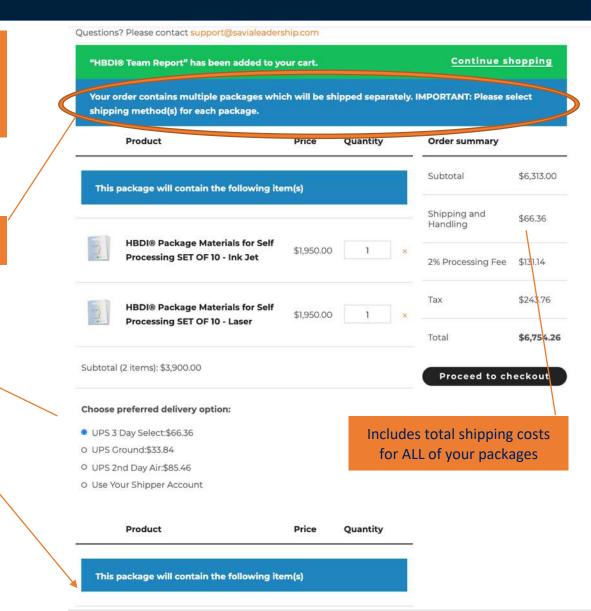

# Shipping

**IMPORTANT:** When your order contains multiple shipping packages, (e.g., print or facilitator materials and PDF products), make sure to select shipping options for EACH package. PDF and Digital Products do not have shipping costs.

Notice of multiple shipping packages

Select your shipping options for Package #1 here

Scroll down to select your shipping options for Package #2 here