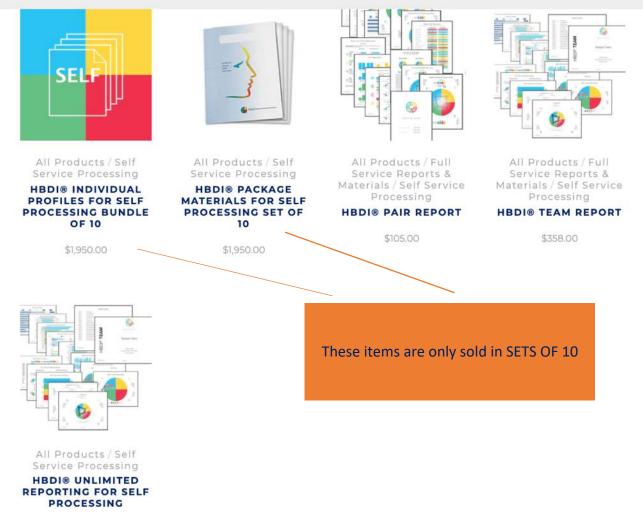

#### **HBDI® PAIR REPORT**

\$105.00

All Products / Full Service Reports & Materials / Self Service Processing

HBDI® TEAM REPORT

support@savialeadership.com

\$358.00

\*\*PLEASE NOTE: This item is only sold in sets of 10