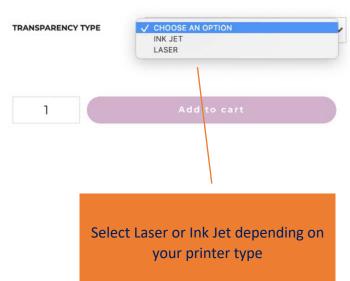

### SELF PROCESS CUSTOMERS ONLY:

This provides seat licenses for 10 HBDIs on Axon as well as the materials for you to print the reports.

NOTE: This comes in sets of 10 seats/materials. Please select whether you will print on an Ink Jet or Laser printer.

#### \$1,950.00

Q

For Self Processing Clients only. Access to 10 HBDI seats in AXON plus HBDI® Profile Package Materials including: 10 Folders, 10 Confidential Stickers, 10 HBDI® Explanation Booklet, 10 Transparency sheets (you may select laser or inkjet), and 10 "perf sheets" for the mini HBDI® profile and name card.